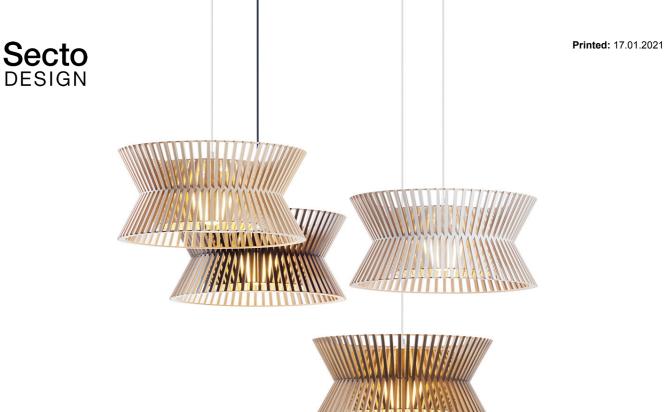

## Kontro 6000 pendant lamp

## Kontro 6000 pendant lamp

Handmade of PEFC-certified formpressed birch in Finland by highly skilled craftsmen.